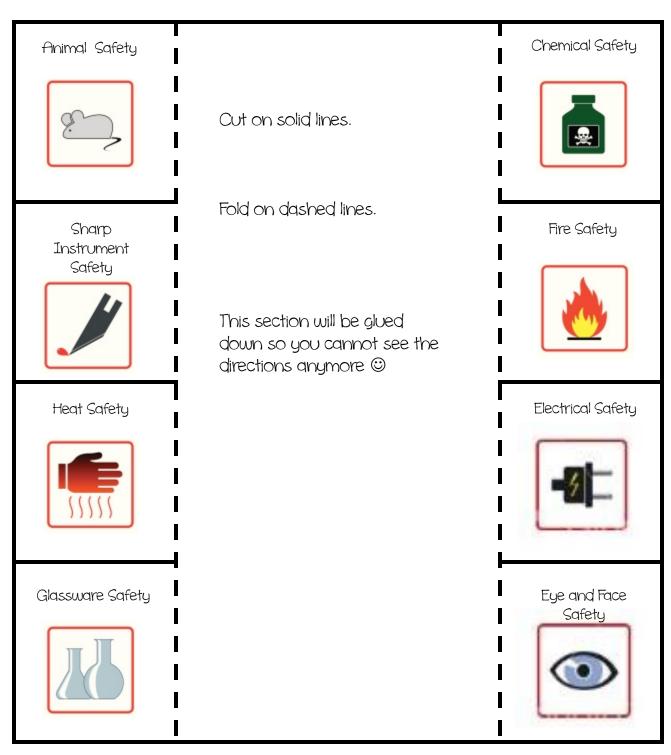

## Safety Symbols Inside

| Chemical Safety Protect your eyes/skin/clothes Waft fumes towards your nose Mix only when and what you are directed to Let teacher know of spills immediately | Animal Safety  Respect animals  Wash before and after handling animals  Follow instructions when handling live animals             |
|---------------------------------------------------------------------------------------------------------------------------------------------------------------|------------------------------------------------------------------------------------------------------------------------------------|
| Fire Safety  Always wear safety goggles  Do not reach across an open flame  Heat only what directed to  Have fire safety tools handy                          | Sharp Instrument Safety Sharp items can damage your skin Use extreme caution Cut away from yourself and others                     |
| Electrical Safety  Pever touch electrical objects with wet hands  Use sockets away from water  Do not overload sockets  Pull a cord by the plug, not the wire | Heat Safety Hot items are being used Use heat resistant gloves Move with caution                                                   |
| Eye and Face Safety  Wear protective eye wear (goggles)  Do not remove goggles until lab is cleaned up                                                        | Glassware Safety  Items can potentially break  Hold with both hands  Do not clean up broken glass.  Notify the teacher immediately |