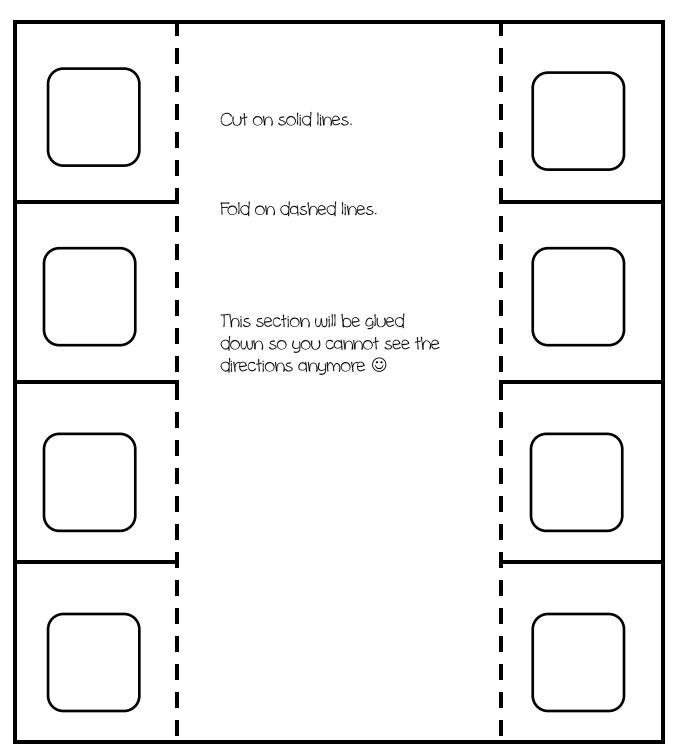

## Safety Symbols Inside

| Chemical Safety     | \$\\ \\ \\ \\ \\ \\ \\ \\ \\ \\ \\ \\ \\ | Animal Safety           |
|---------------------|------------------------------------------|-------------------------|
| Fire Safety         | \$\\ \\ \\ \\ \\ \\ \\ \\ \\ \\ \\ \\ \\ | Sharp Instrument Safety |
| Electrical Safety   | \$\\\\\\\\\\\\\\\\\\\\\\\\\\\\\\\\\\\\\  | Heat Safety             |
| Eye and Face Safety | \$\\\\\\\\\\\\\\\\\\\\\\\\\\\\\\\\\\\\\  | Glassware Safety        |